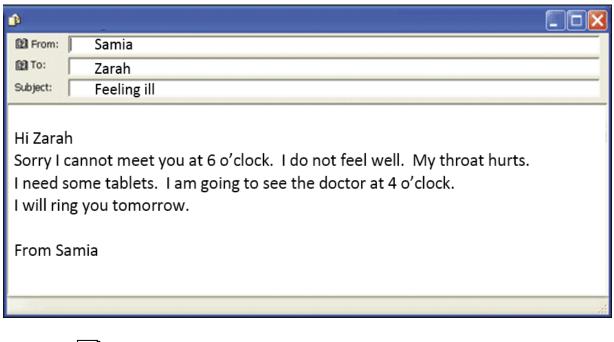

Complete the sentences below.

Total Marks for Task 3: 5

Read the text below and answer the questions that follow.

Put a tick in the correct box.

1. What sort of text is this?

|    | a)                             | An email                          |  |
|----|--------------------------------|-----------------------------------|--|
|    | b)                             | A letter                          |  |
|    | c)                             | A poster                          |  |
| 2. | Why is Samia writing to Zarah? |                                   |  |
|    | a)                             | To say she can go out.            |  |
|    | b)                             | To say she cannot go out.         |  |
|    | c)                             | To say she is going out tomorrow. |  |

| 3. | What is wrong with Samia?       |                   |  |
|----|---------------------------------|-------------------|--|
|    | a)                              | Her head hurts.   |  |
|    | b)                              | Her back hurts.   |  |
|    | c)                              | Her throat hurts. |  |
| 4. | When is Samia seeing the docto  | r?                |  |
|    | a)                              | Tomorrow          |  |
|    | b)                              | At 4 o'clock      |  |
|    | c)                              | At 6 o'clock      |  |
| 5. | Will Samia ring Zarah tomorrow? |                   |  |
|    | a)                              | Yes               |  |
|    | b)                              | No [              |  |
|    | c)                              | Maybe             |  |
|    |                                 |                   |  |