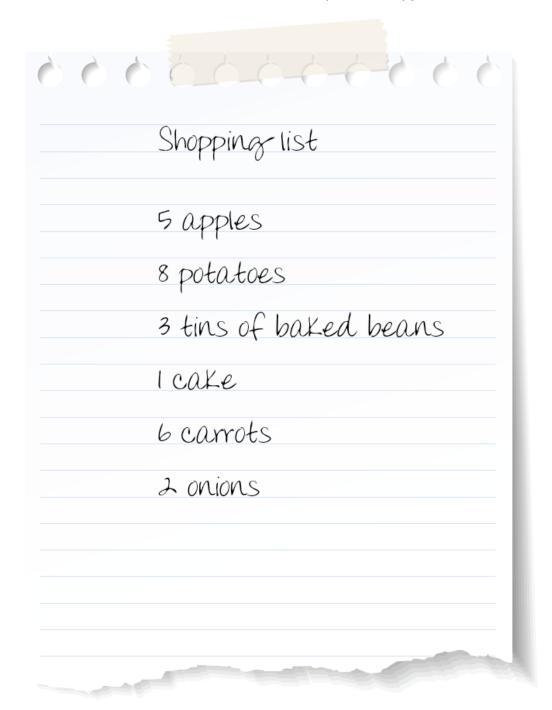

Read the text below and then answer the questions opposite.

| 1. | How many items do you have to buy? The first one has be | en done for you. |
|----|---------------------------------------------------------|------------------|
| a) |                                                         | 1                |
| b) |                                                         |                  |
| c) |                                                         |                  |
| d) |                                                         |                  |
| e) |                                                         |                  |
| f) |                                                         |                  |