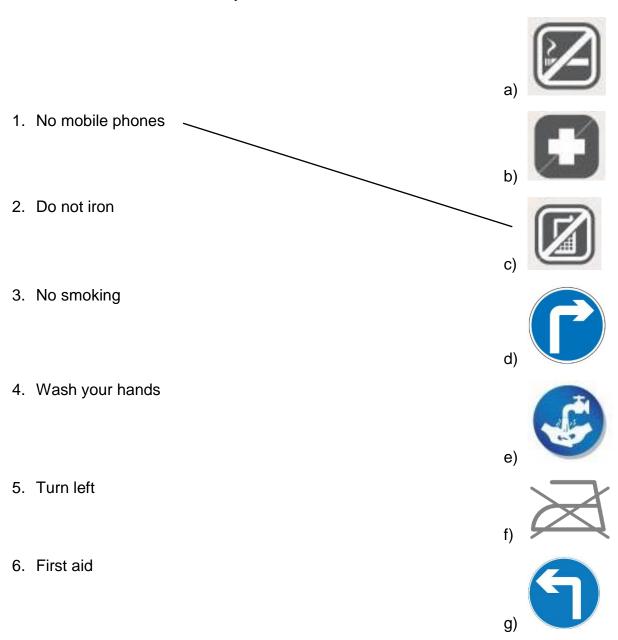

#### THIS PAGE IS INTENTIONALLY BLANK

Match the words to the pictures.

Draw a line to match each picture to the word or words. There is an extra picture.

The first one has been done for you.

Total Marks for Task 1: 5