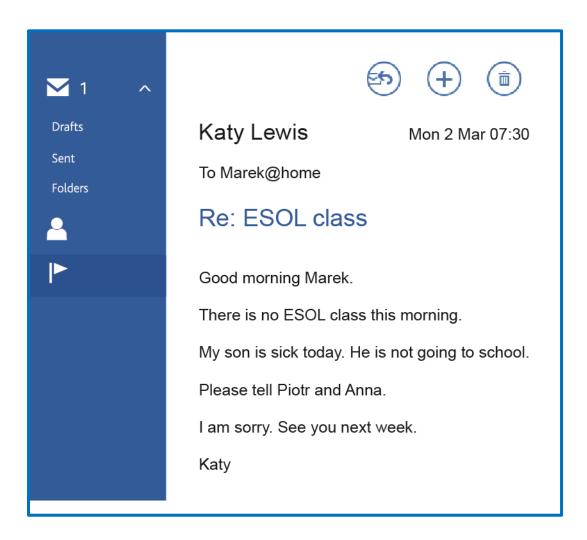

#### Task 4

Read the text and answer the questions that follow.

Marker use only

Put a tick in the correct box . What sort of text is this? Marker use only a) a letter b) an email c) a text message Put a tick in the correct box . Why is Katy sending this to Marek? 2. to wish him something a) to invite him to something b) to give him some information c)

Put a tick in the correct box  $\overline{\checkmark}$ .

| 3.  | Wha    | at time does she send this to Marek?         | Marker use only |
|-----|--------|----------------------------------------------|-----------------|
|     | a)     | 07:30                                        |                 |
|     | b)     | 17:30                                        |                 |
|     | c)     | 2 March                                      |                 |
|     |        |                                              |                 |
| Put | a tick | in the correct box $\overline{\checkmark}$ . |                 |
| 4.  | Who    | o is sick today?                             |                 |
|     | a)     | Marek                                        |                 |
|     | b)     | Katy's daughter                              |                 |
|     | c)     | Katy's son                                   |                 |
|     |        |                                              |                 |
|     |        |                                              |                 |
|     |        |                                              |                 |
|     |        |                                              |                 |

| Put | a tick | in the correct box 🗹.        |                    |
|-----|--------|------------------------------|--------------------|
| 5.  | Whe    | en will Katy see Marek next? | Marker<br>use only |
|     | a)     | tomorrow                     |                    |
|     | b)     | this afternoon               |                    |
|     | c)     | next week                    |                    |
|     |        |                              |                    |
|     |        |                              |                    |
|     |        |                              |                    |
|     |        |                              |                    |
|     |        |                              |                    |
|     |        |                              |                    |
|     |        |                              |                    |
|     |        |                              |                    |
|     |        |                              |                    |