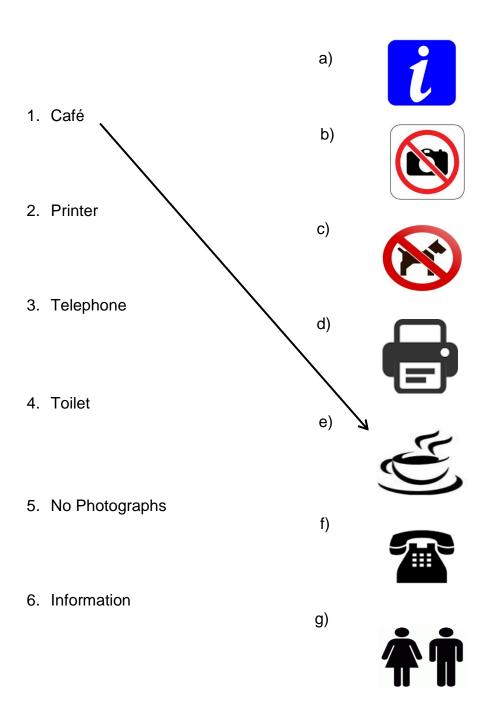

#### Task 1

Match the words to the pictures.

Draw a line to match each picture to the right word or words. The first one is done for you. There is one more picture than you need.

Total marks for Task 1: 5 Marks