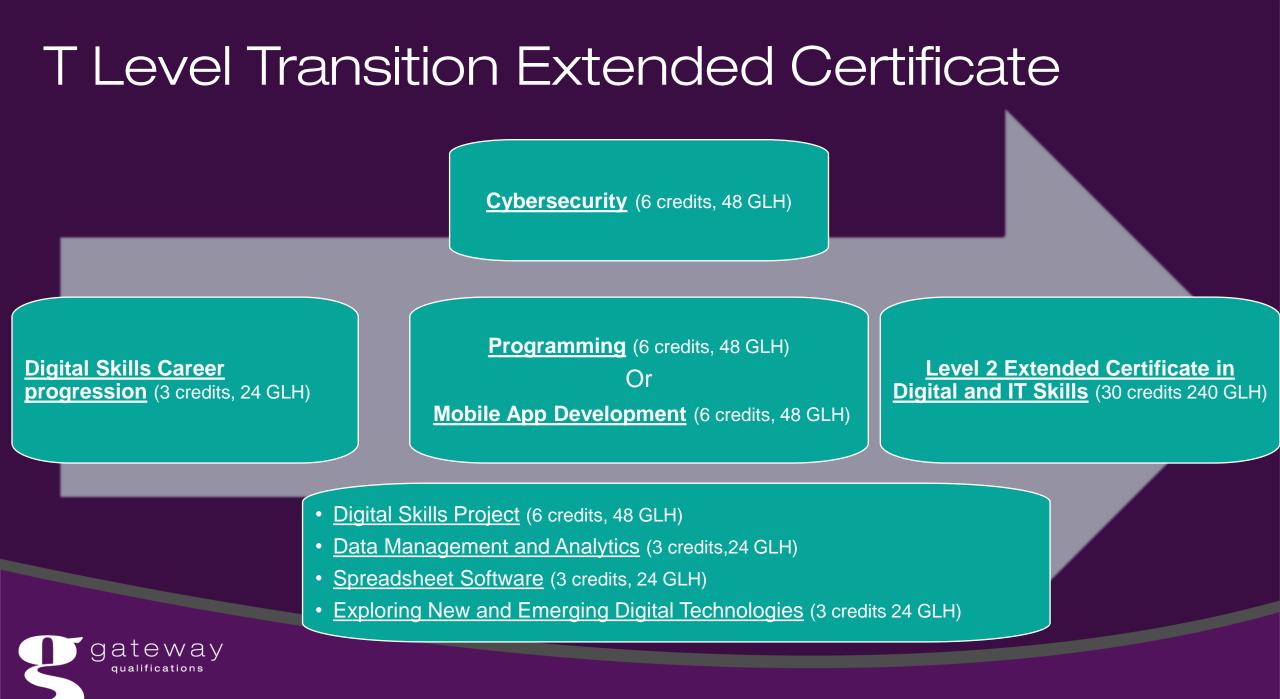

T Level Transition Programme Digital and IT Skills Certificate | Ext Certificate | Diploma