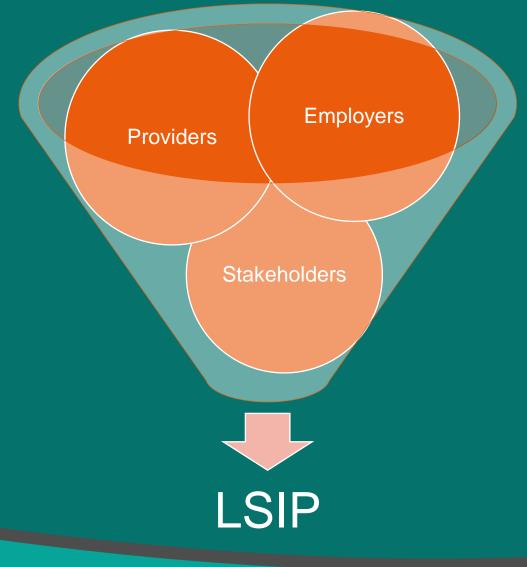

### Local Skills Improvement Plans (LSIP)

#### Skills and Post-16 Education Act 2022

Local skills improvement plans - statutory guidance

Local skills improvement plans (LSIPs) and local skills improvement fund (LSIF)

### Gateway Qualifications' response

A progression ladder from Entry to Level 5

Productivity skills

gateway

Specialist digital skills from Level 1 to Level 5

No Longer Optional: Employer Demand for

Digital Skills