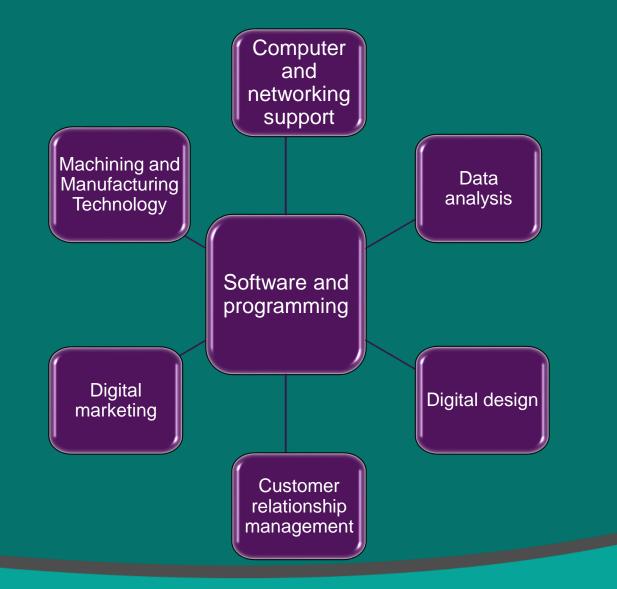

### Specific digital skills from Level 1

Digital skills clusters to support progression to occupations in different sectors requiring specific digital skills

gateway