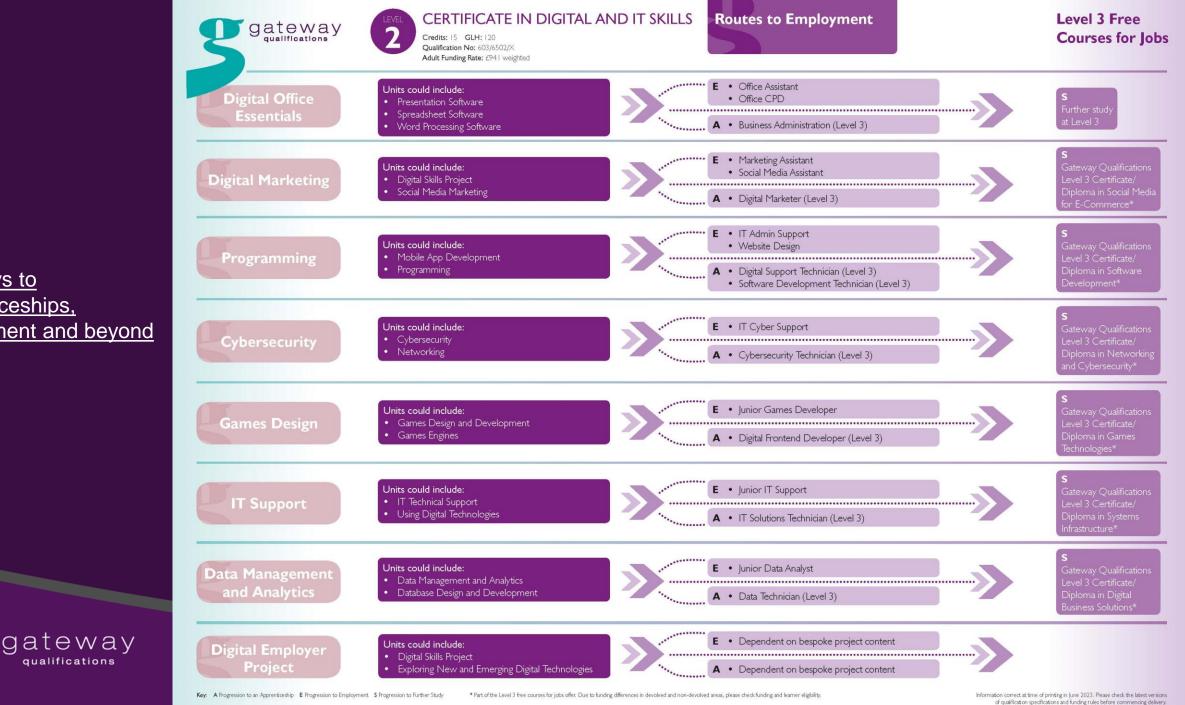

ateway

Pathways to apprenticeships, employment and beyond

Level 3 Certificate or Diploma (30 credits, 210 GLH) or (42 credits, 294 GLH)

- Digital Business Solutions
- Digital Engineering Design
- Digital Product Design
- Games Technologies
- Networking & Cybersecurity
- Software Development
- Social Media for e-Commerce
- Systems Infrastructure

#### Level 3 Certificate or Diploma Software Development

#### Level 5 Diploma Web Application Development

#### Level 3 Certificate or Diploma

Digital Product Design Games TechnologiesSocial Media for e-Commerce

(30 credits, 210 GLH) or (42 credits, 294 GLH)

#### Level 3 Certificate or Diploma

•Networking & Cybersecurity Systems Infrastructure (30 credits, 210 GLH) or (42 credits, 294 GLH)

#### Level 3 Certificate or Diploma

Social Media for e-Commerce
(30 credits, 210 GLH) or (42 credits, 294 GLH)

#### Level 3 Certificate or Diploma

Digital Business Solutions (30 credits, 210 GLH) or (42 credits, 294 GLH)