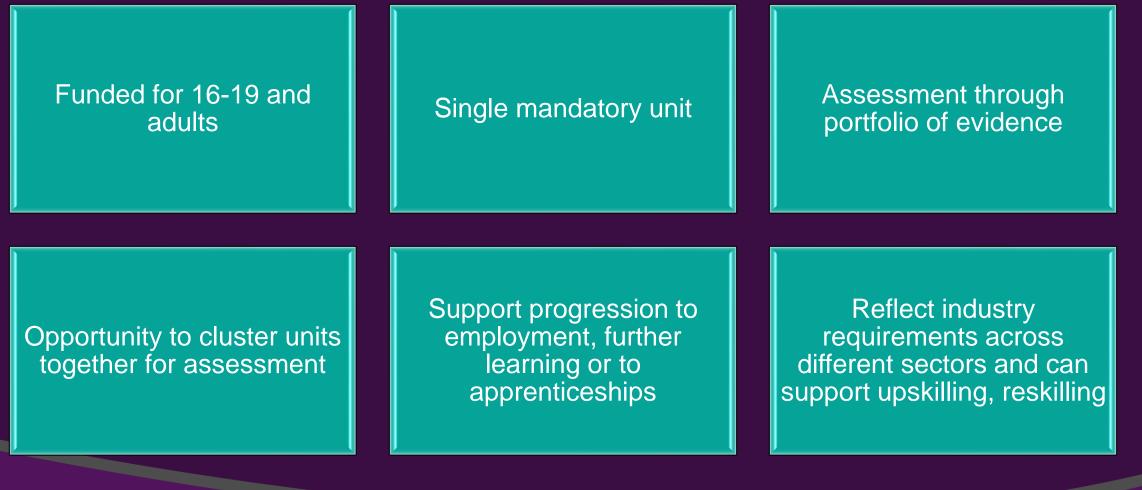

Spreadsheet Software (3 credits)
- Using Digital Technologies (6 credits)

#### Level 3 Certificate or Diploma

Digital Business Solutions (30 credits, 210 GLH) or (42 credits, 294 GLH)



### **Artificial Intelligence**

#### Level 2 Certificate in Digital & IT Skills (15 credits, 120 GLH)

- Digital Skills Career Progression (Level 2, 3 credits)
- > Exploring new and emerging technologies (Level 2, 3 credits)
- Using digital technologies (Level 2, 3 credits)
- Digital skills project (Level 1, 6 credits)

ateway









Pathways to apprenticeships, employment and beyond

## Building a digital curriculum at level 3

01206 911 211

🥑 @GatewayQuals





AO/PROVIDER RELATIONSHIP OF THE YEAR FAB 2023 AWARDS AWARD WINNER



Jgateway

qualifications



### Level 3 Qualifications Key Features:





### Networking & Cybersecurity Digital sector area

#### Level 2 Digital & IT Skills Diploma

(45 credits, 360 GLH)

Level 3 Certificate in Networking & Cybersecurity (30 credits, 210 GLH)

> Project Management (core) (6 credits) Access Control (6 credits) Ethical Hacking (6 credits) Networking (6 credits) Network Threats & Vulnerabilities (6 credits)



#### Level 3 Certificate in Software Development

**Project Management** 

(mandatory unit)

#### 30 credits, 210 GLH

Four units from the following:

- JavaScript
- Maths for Computing
- Object-Oriented Programming
- Programming Implementation
- Robot Technology
- Software Testing



gateway

#### Level 3 Diploma in Software Development

#### Project Management (mandatory unit)

ateway

#### 42 credits, 294 GLH

#### Plus:

- JavaScri