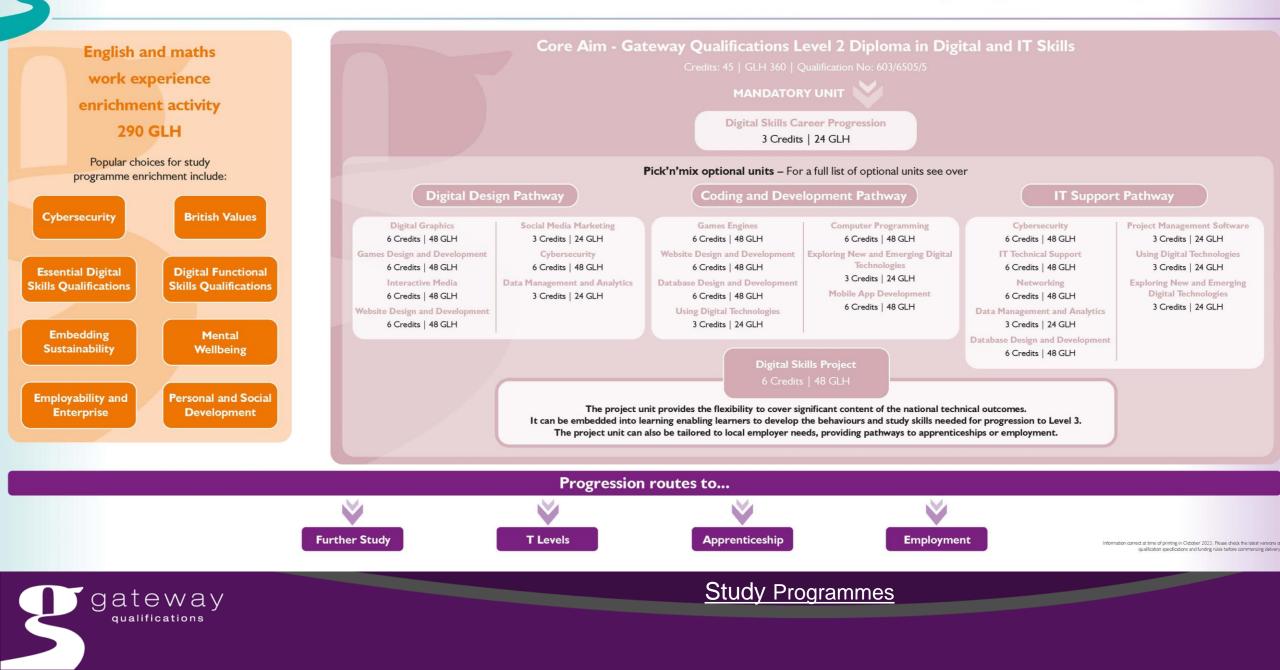

### Level 2 Digital and IT Skills offer

> Different sizes: Award, Certificate, Extended Certificate, Diploma

- > One mandatory unit: Digital Skills Career Progression
- Optional units in different specialisms e.g. Digital Design, Digital Marketing, IT and Networking Support, Productivity, Software, Programming
- Support spikey profiles

atewav

 Free standing short courses e.g. Cybersecurity, Programming, Website design

#### Digital sector area

ateway

Level 1 Essential Digital Skills/ Digital Functional Skills or other Level 1 qualification Level 2 Digital & IT Skills Extended Certificate (30 credits, 240 GLH)

- Digital Skills Career Development (core) (3 credits)
- Data Management & Analytics (3 credits)
- Database Design & Development (6 credits)
- Digital Skills Project (6 credits)
- Exploring Current & Emerging Digital Technologies (3 credits)
- Spreadsheet Software (3 credits)
- Project Management Software (3 credits)
- Word Processing Software (3 credits)

#### Digital sector area

Level 2 Digital & IT Skills Diploma

(45 credits, 360 GLH)

- Digital Skills Career Development (core) (3 credits)
- Database Design & Development (6 credits)
- Exploring Current & Emerging Digital Technologies (3 credits)
- Games Engines (6 credits)
- Mobile App Development (6 credits)
- Project Management Software (3 credits)
- Programming (6 credits)
- IT Technical Support (6 credits)
- Website Design & Development (6 credits)

#### Level 2 Digital & IT Skills Extended Certificate

(30 credits, 240 GLH)

- Digital Skills Career Development (core) (3 credits)
- CAD (6 credits)
- Digital Graphics (6 credits)
- Digital Skills Project (6 credits)
- Photo Editing Software (3 credits)
- Website Design or Games Design or Mobile App Development or Interactive Media (6 credits)

#### Level 2 Digital & IT Skills Extended Certificate

(30 credits, 240 GLH)

- •Digital Skills Career Development (core) (3 credits)
- •Cybersecurity (6 credits)
- •Exploring Current & Emerging Digital Technologies (3 credits)
- •IT Technical Support (6 credits)
- •Networking (6 credits)
- •Network Management (6 credits)

### Digital Marketing Digital sector area

Level 2 Digital & IT Skills Extended Certificate (30 credits, 240 GLH)

- Digital Skills Career Development (core) (3 credits)
- Data Management & Analytics (3 credits)
- Digital Graphics (6 credits)
- Interactive Media (6 credits)
- Photo Editing Software (3 credits)
- Social Media Marketing (3 credits)
- Website Design (6 credits)

### Data Analyst Digital sector area

Level 2 Digital & IT Skills Extended Certificate (30 credits, 240 GLH)

- Digital Skills Career Development (core) (3 credits)
- Computerised Accounting Software (3 credits)
- Data Management & Analytics (3 credits)
- Database Design & Development (6 credits)
- Exploring Current & Emerging Digital Technologies (3 credits)
- Project Management Software (3 credits)
- Spreadsheet Software (3 credits)
- Using Digital Technologies (6 credits)

#### Level 2 Certificate in Digital & IT Skills (15 credits, 120 GLH)

- Digital Skills Career Progression (Level 2, 3 credits)
- > Exploring new and emerging technologies (Level 2, 3 credits)
- Using digital technologies (Level 2, 3 credits)
- Digital skills project (Level 1, 6 credits)